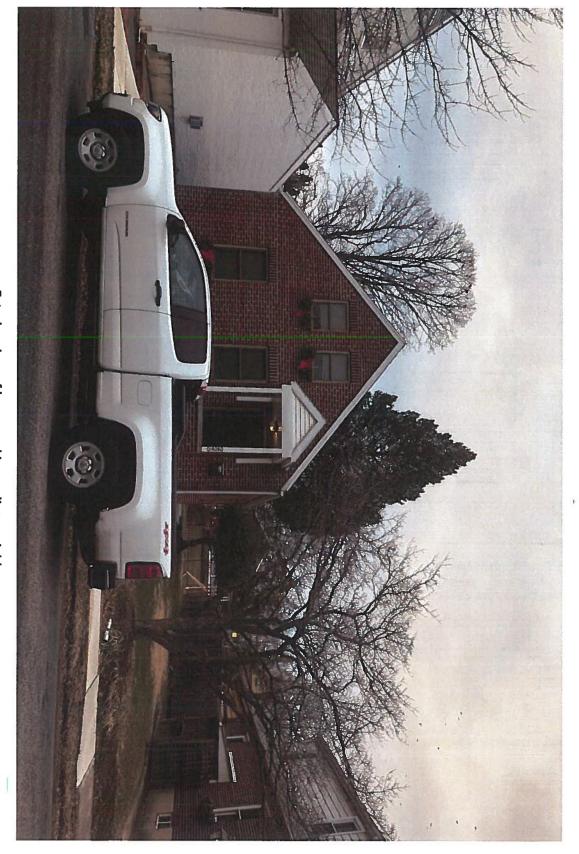

ţ

÷

Exterior view of home and immediate neighbors

Color will be this Sandstone beige (matching our vinyl addition and shed)

Fence will look like the above picture (before being painted)

Fencing view from the front of the home (color is not exact)