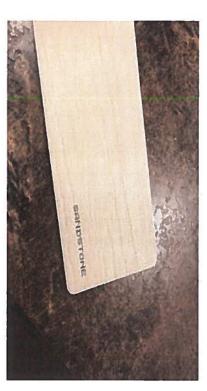

ţ

÷

Exterior view of home and immediate neighbors

Color will be this Sandstone beige (matching our vinyl addition and shed)

Fence will look like the above picture (before being painted)

Fencing view from the front of the home (color is not exact)