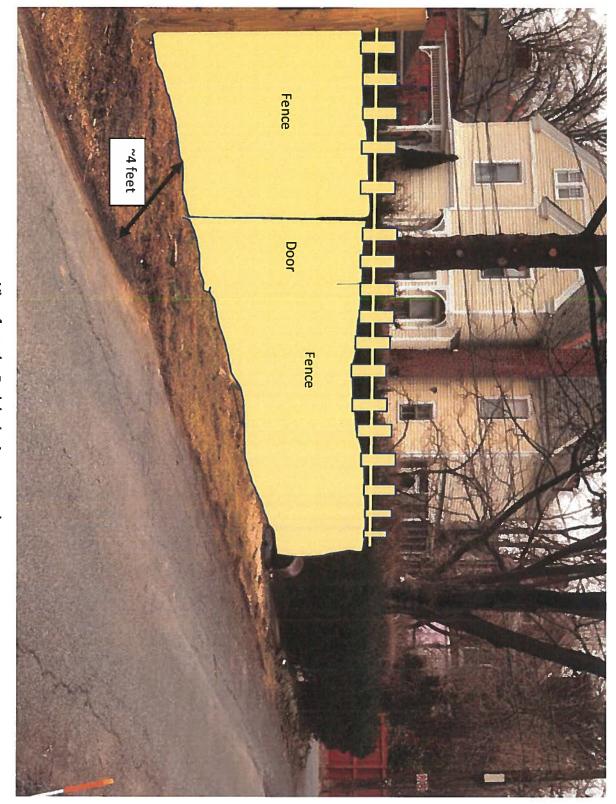

ţ

÷

Exterior view of home and immediate neighbors

Color will be this Sandstone beige (matching our vinyl addition and shed)

Fence will look like the above picture (before being painted)

Fencing view from the front of the home (color is not exact)