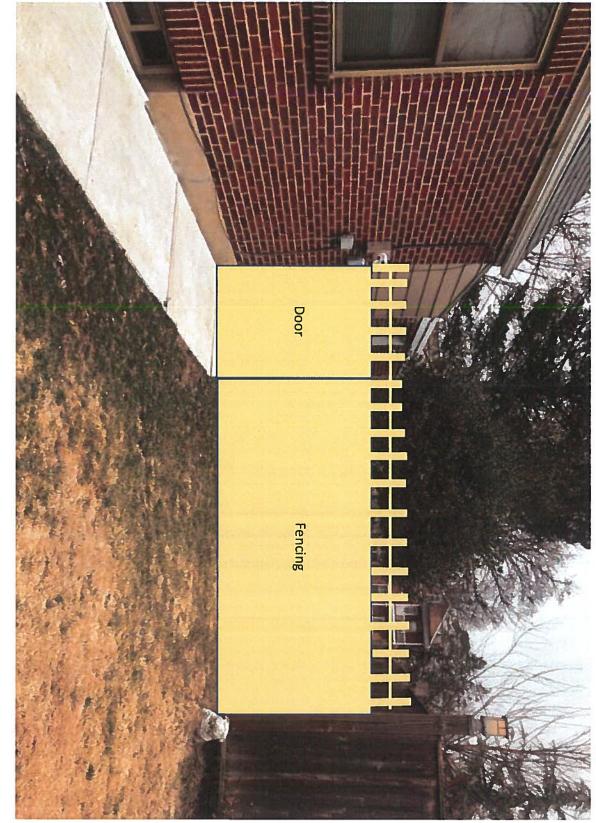

ţ

÷

Exterior view of home and immediate neighbors

Color will be this Sandstone beige (matching our vinyl addition and shed)

Fence will look like the above picture (before being painted)

Fencing view from the front of the home (color is not exact)