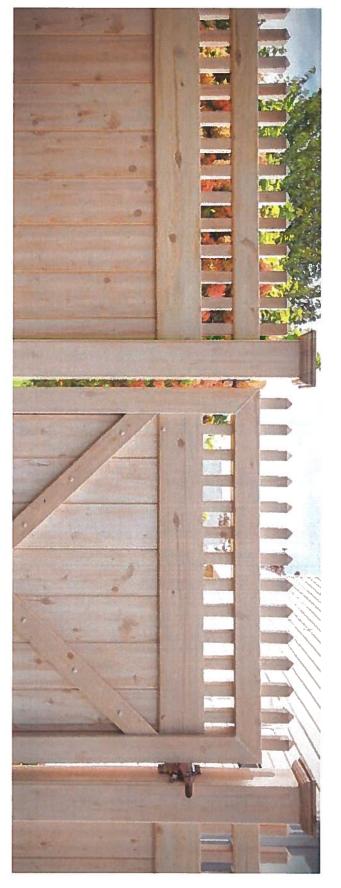

ţ

÷

Exterior view of home and immediate neighbors

Color will be this Sandstone beige (matching our vinyl addition and shed)

Fence will look like the above picture (before being painted)

Fencing view from the front of the home (color is not exact)